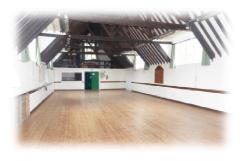

Up-to-date availability, booking forms and information can be found on the website: www.huntonvillagehall.co.uk

Chairs: 120

Tables: 10 large rectangular (182cm x 68.5cm)

7 small rectangular (121.5cm x 68.5cm)

Oak Trestle Table (367cm x 87cm)

There are also six 6' round tables available to hire at a cost of £6 each. Each round table can comfortably seat 10 people.

The hall size is 17 metres (l) x 7 metres (w)

The maximum <u>seated</u> capacity of the Hall is 120 people (due to the table space needed) and there is ample parking in the car park outside. There is also a children's play area on the field adjoining the Hall where you are welcome to set-up a bouncy castle.