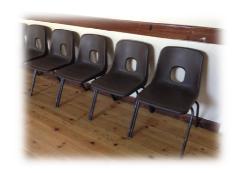

Up-to-date availability, booking forms and information can be found on the website: www.huntonvillagehall.co.uk

Chairs: 120

Tables: 10 large rectangular (182cm x 68.5cm)

7 small rectangular (121.5cm x 68.5cm)

The maximum <u>seated</u> capacity of the Hall is 120 people (due to the table space needed) and there is ample parking in the car park outside. There is also a children's play area on the field adjoining the Hall where you are welcome to set-up a bouncy castle.