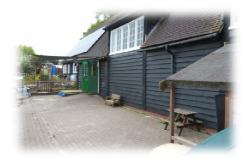

There are lots of trees and fields surrounding the Village Hall, which make it a great location for wedding photos - especially as St Marys Church is conveniently located opposite the Village Hall. The hall also has an enclosed courtyard which is great for BBQ's and Hog Roasts. The courtyard has a side gate access from the main road - handy for caterers to come in and out without walking through the Hall and past your guests.

The external Courtyard is a great location for a BBQ or Hog Roast and is fully enclosed, making it a great space for children to play. There is side gate which enables your caterers to get in and out of the courtyard without walking through your guests.