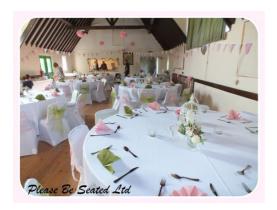

## Venue decoration including table and chair hire:

#### 'Memories are made of

Website: www.facebook.com/memoriesaremadeof

Provide a venue decoration service which includes centre piece vases, tea cups, teapots, rustic log tea light holders, bunting and more. All can be adapted to suit a colour scheme. They can also provide a 'sweetie' table with the choice of sweets etc. Delivery, set up and collection is included the price.