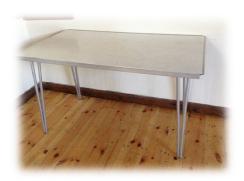

Up-to-date availability, booking forms and information can be found on the website: www.huntonvillagehall.co.uk

Chairs: 120

Tables: 10 large rectangular (182cm x 68.5cm)

7 small rectangular (121.5cm x 68.5cm)

Oak Trestle Table (367cm x 87cm)

There are also six 6' round tables available to hire at a cost of £6 each. Each round table can comfortably seat 10 people.

The hall size is 17 metres (l) x 7 metres (w)