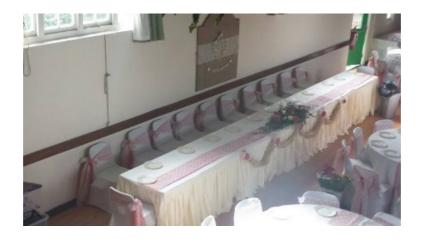

Up-to-date availability, booking forms and information can be found on the website: www.huntonvillagehall.co.uk

Chairs: 120

Tables: 10 large rectangular (182cm x 68.5cm)

7 small rectangular (121.5cm x 68.5cm)

Oak Trestle Table (367cm x 87cm)

There are also six 6' round tables available to hire at a cost of £6 each. Each round table can comfortably seat 10 people.

The hall size is 17 metres (l) x 7 metres (w)

The maximum <u>seated</u> capacity of the Hall is 120 people (due to the table space needed) and there is ample parking in the car park outside. There is also a children's play area on the field adjoining the Hall where you are welcome to set-up a bouncy castle.