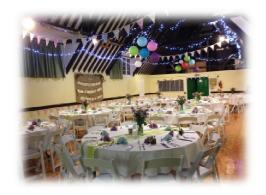

# Hunton Village Hall Brochure

If you are looking to hire a venue for a wedding or a party then please take a look at our lovely Village Hall. It is based in the rural village of Hunton which is 5 miles south of Maidstone in Kent.

The maximum <u>seated</u> capacity of the Hall is 120 people (due to the table space needed) and there is ample parking in the car park outside. There is also a children's play area on the field adjoining the Hall where you are welcome to set-up a bouncy castle.