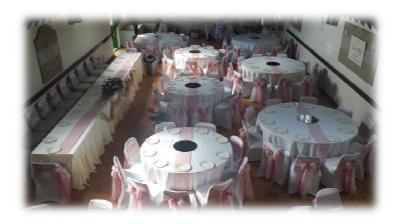

## Venue decoration including table and chair hire:

#### 'Memories are made of

Website: www.facebook.com/memoriesaremadeof

Provide a venue decoration service which includes centre piece vases, tea cups, teapots, rustic log tea light holders, bunting and more. All can be adapted to suit a colour scheme. They can also provide a 'sweetie' table with the choice of sweets etc. Delivery, set up and collection is included the price.