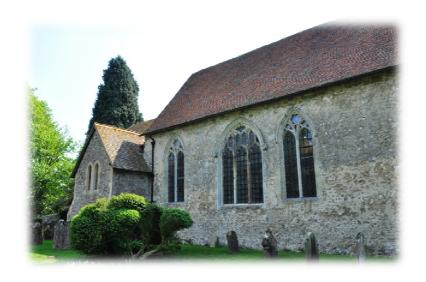

#### Church:

Opposite the Village Hall is the lovely St Mary's Church. Its stunning stained glass windows and its convenient location to the Hall mean you can get married and then have your Reception within a stones-throw away.