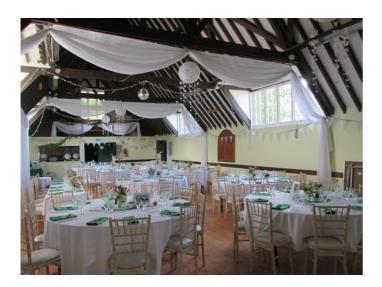

# Hunton Village Hall Brochure

If you are looking to hire a venue for a wedding or a party then please take a look at our lovely Village Hall. It is based in the rural village of Hunton which is 5 miles south of Maidstone in Kent.

There are lots of trees and fields surrounding the Village Hall, which make it a great location for wedding photos - especially as St Marys Church is conveniently located opposite the Village Hall. The hall also has an enclosed courtyard which is great for BBQ's and Hog Roasts. The courtyard has a side gate access from the main road - handy for caterers to come in and out without walking through the Hall and past your guests.

## Venue decoration including table and chair hire: