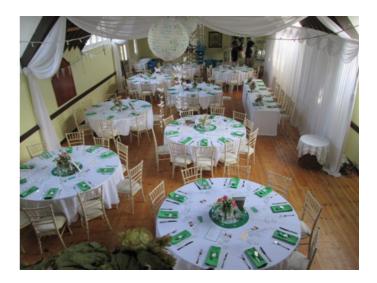

# Hunton Village Hall Brochure

If you are looking to hire a venue for a wedding or a party then please take a look at our lovely Village Hall. It is based in the rural village of Hunton which is 5 miles south of Maidstone in Kent.

There are lots of trees and fields surrounding the Village Hall, which make it a great location for wedding photos - especially as St Marys Church is conveniently located opposite the Village Hall. The hall also has an enclosed courtyard which is great for BBQ's and Hog Roasts. The courtyard has a side gate access from the main road - handy for caterers to come in and out without walking through the Hall and past your guests.

## Venue decoration including table and chair hire: