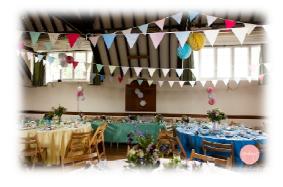

# Hunton Village Hall Brochure

If you are looking to hire a venue for a wedding or a party then please take a look at our lovely Village Hall. It is based in the rural village of Hunton which is 5 miles south of Maidstone in Kent.

There are lots of trees and fields surrounding the Village Hall, which make it a great location for wedding photos - especially as St Marys Church is conveniently located opposite the Village Hall. The hall also has an enclosed courtyard which is great for BBQ's and Hog Roasts. The courtyard has a side gate access from the main road - handy for caterers to come in and out without walking through the Hall and past your guests.

#### 'Memories are made of

Website: www.facebook.com/memoriesaremadeof

Provide a venue decoration service which includes centre piece vases, tea cups, teapots, rustic log tea light holders, bunting and more. All can be adapted to suit a colour scheme. They can also provide a 'sweetie' table with the choice of sweets etc. Delivery, set up and collection is included the price.