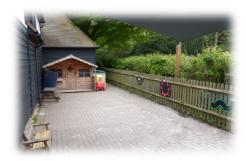

There are lots of trees and fields surrounding the Village Hall, which make it a great location for wedding photos - especially as St Marys Church is conveniently located opposite the Village Hall. The hall also has an enclosed courtyard which is great for BBQ's and Hog Roasts. The courtyard has a side gate access from the main road - handy for caterers to come in and out without walking through the Hall and past your guests.

The external Courtyard is a great location for a BBQ or Hog Roast and is fully enclosed, making it a great space for children to play. There is side gate which enables your caterers to get in and out of the courtyard without walking through your guests.