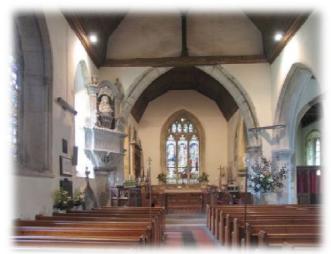

#### Church:

Opposite the Village Hall is the lovely St Mary's Church. Its stunning stained glass windows and its convenient location to the Hall mean you can get married and then have your Reception within a stones-throw away.

There are several ways that you can qualify to get married at St. Mary's, even if you don't live in the parish or attend worship regularly.

Information can be found at http://www.yourchurchwedding.org/